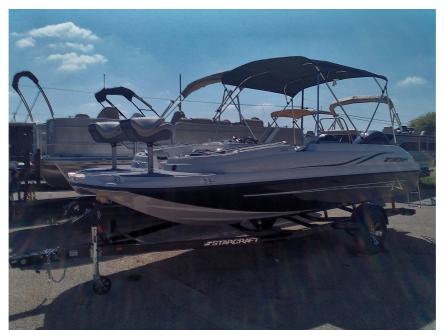

## NEW 2021 Starcraft Limited 2000 OB Fish \$35,995

## Description

Starcraft's Limited 2000 OB Fish deckboat offers wide open space for your days on the water. With an expansive floor plan and a helm chair for fishing in the front, everyone can get in on the fun in the Limited 2000 OB Fish.