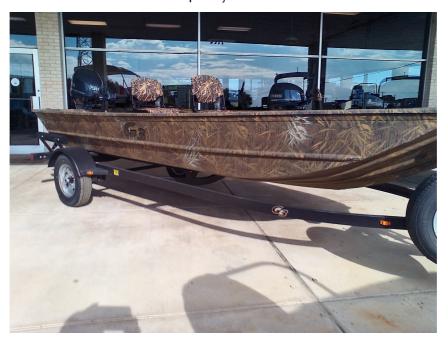

## NEW 2021 G3 16 DK \$14,680

## **Description**

Lockable Storage: Storage for all of your gear is accomplished with a front deck compartment and a large, lockable box which doubles as a hunter's seat along the port sidewall.Bow Storage: Convenient added storage under bow for small items.12 V Outlet: Switch panel with 12 volt receptacle.Underneath ...

## **GENERAL INFORMATION**

Manufacturer G3
Model Year 2021
Model Name 16 DK
Model Code 16 DK

Stock Number

Color shadow grass

Condition NEW

Engine F40LEHA Outboard 4

Stroke