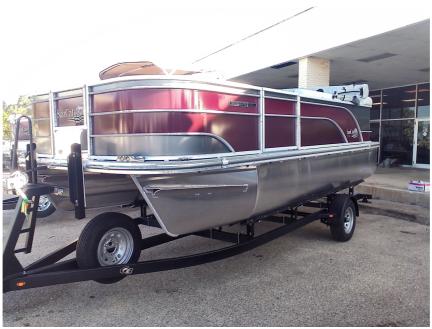

## NEW 2021 G3 Select 20FC \$35,820

## Description

The Select Series of pontoons by G3 Boats provides plenty of layouts to choose from. Swimming, relaxing and entertaining your family and friends is easy with a SunCatcher pontoon. If your family seems stuck somewhere between tuned-out and turned-off, take a leap of faith and find a way to escape in a ...

## **GENERAL INFORMATION**

G3

Manufacturer Model Year Model Name Model Code Stock Number Color Condition

2021 Select 20FC Select 20FC

charcoal NEW VF90LA Outboard 4 Stroke

Engine