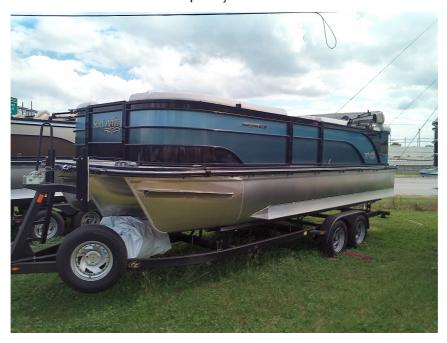

## NEW 2021 G3 Select 322C \$53,190

## **Description**

STERN AREAWell designed, comfortable furniture layout provides all-day relaxation and convenience while away from your everyday concerns.FISHING CONSOLEThe helm is a showcase of quality; Jensen® stereo controls, as well as USB and audio inputs are close at hand. Faria® gauges, Yamaha controls and key...

## **GENERAL INFORMATION**

Manufacturer G3 Model Year 2021

Model Name Select 322C Model Code Select 322C

Stock Number

Color Black / Blue

Condition NEW

Engine VF150LA Outboard 4

Stroke