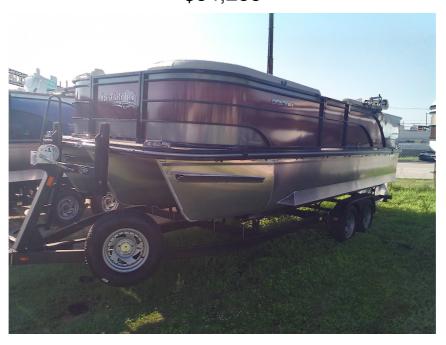

## NEW 2021 G3 Select 322RF \$54,255

## **GENERAL INFORMATION**

Manufacturer G3 Model Year 2021

Model Name Select 322RF
Model Code Select 322RF

Stock Number

Color Charcoal / Red

Condition NEW

Engine VF150LA Outboard 4

Stroke