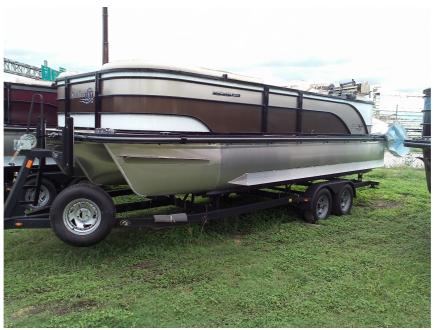

## NEW 2021 G3 Select 322RC \$54,805

## **GENERAL INFORMATION**

G3

Manufacturer Model Year Model Name Model Code Stock Number Color Condition

2021 Select 322RC Select 322RC White / Mocha

NEW VF150LA Outboard 4 Stroke