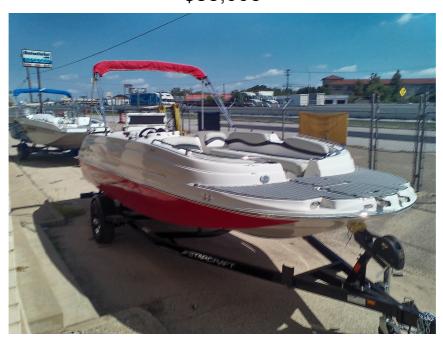

## NEW 2021 Starcraft Limited 2000 I/O \$38,995

## **GENERAL INFORMATION**

Manufacturer Starcraft Model Year 2021

Model Name Limited 2000 I/O Model Code Limited 2000 I/O

Stock Number

Color red / white
Condition NEW

Engine 4.5L 200hp Alpha Cat Inboard/Outboard