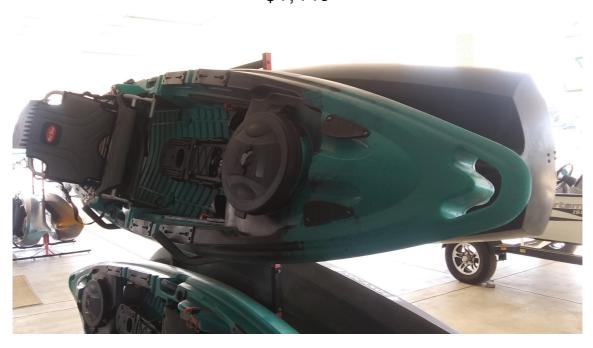

## NEW 2021 Old Town Canoes and Kayaks Sportsman BigWater 132 \$1,449

## **Description**

The Old Town Sportsman BigWater 132 paddle kayak is engineered above and below the waterline to be the perfect platform for fishing. Length Overall: 13 ft. 2 in. (4 m) Beam: 34 in. (86.4 cm) Dry Weight: 86 lb. Max Person Capacity: 1 person