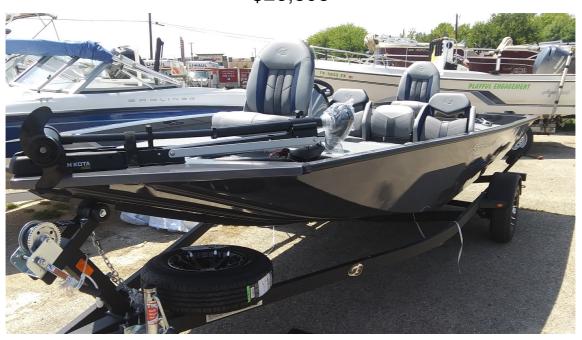

## NEW 2021 G3 Sportsman 1710 PFX \$26,595

## **Description**

Crappie Slayer! All-aluminum, all welded .100 gauge hull, painted high-gloss colors w/ custom graphics or painted Mossy Oak® camoBear® powder-coated 3? tubular steel Trail Guard® trailer w/ locking detachable tongue, 13? radial tires w/ aluminum wheelsMinn Kota® 70 Edge?, 24 volt, 45? shaft trolling ...

## **GENERAL INFORMATION**

Manufacturer G3 Model Year 2021

Model Name Sportsman 1710 PFX

Model Code Sportsman 1710 PFX

Stock Number

Color charcoal / Gray

Condition NEW

Engine VF90LA Outboard 4