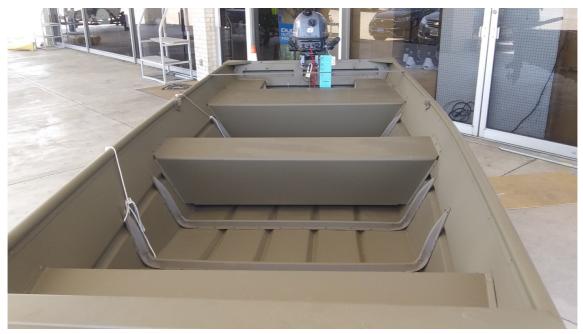

## Description

Price is for boat only. We offer Bear and EZ Loader trailers and reliable Yamaha 4-Stroke outboards.G3 Riveted Jons offer solid performance with lifetime value. They include the built-in durability of a one piece hull, high-strength one piece heat-tempered extruded ribs and rugged desert brown ename...

## **GENERAL INFORMATION**

| Manufacturer | G3                          |
|--------------|-----------------------------|
| Model Year   | 2021                        |
| Model Name   | 1236                        |
| Model Code   | 1236                        |
| Stock Number |                             |
| Color        | Desert tan                  |
| Condition    | NEW                         |
| Engine       | F6smha Outboard 4<br>Stroke |