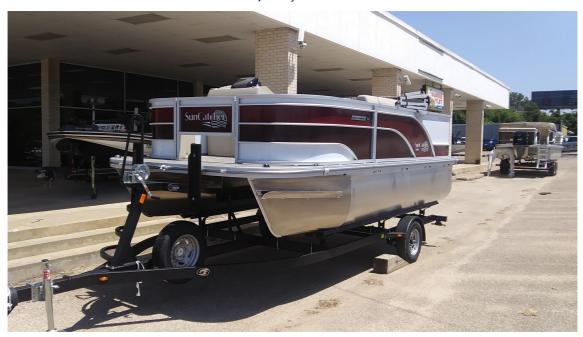

## NEW 2021 G3 Select 16F \$27,550

## **Description**

G3 offers a fishing model in the 16 foot Select Series for SunCatcher pontoons. The fish model features an 8?6? wide stern platform designed to give you plenty of help making your new Great Catch! Equipped with two high-back swivel fishing chairs and a center console with live well and rod holders, t...

## **GENERAL INFORMATION**

Manufacturer G3 Model Year 2021

Model Name Select 16F Model Code Select 16F

Stock Number

Color White / Red

Condition NEW

Engine F60LA Outboard 4

Stroke