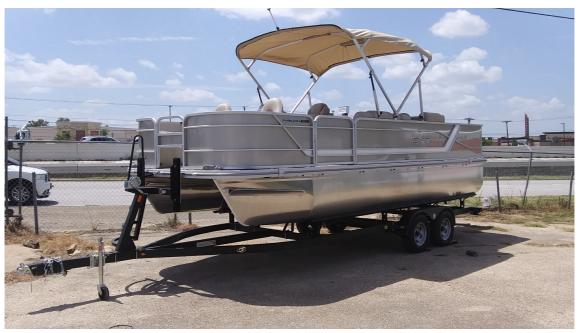

## NEW 2021 G3 Fusion 22FC \$44,130

## Description

Brand new model for 2021. First one on the lot! A combination fish and cruise. It has 4 fishing seats, 2 livewells, and rod holders. It also has plenty of comfortable couch seating for the rest of the family and friends.

## **GENERAL INFORMATION**

Manufacturer Model Year Model Name Model Code Stock Number Color Condition

G3 2021 Fusion 22FC Fusion 22FC

champagne / white NEW VF115LA Outboard 4 Stroke