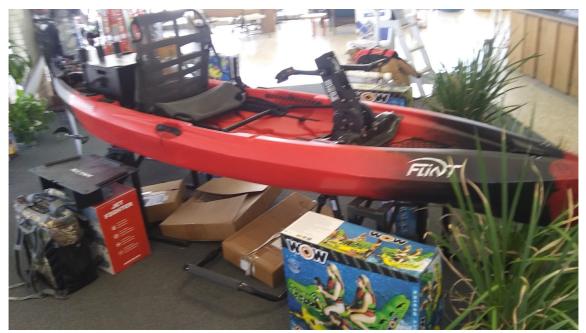

## NEW 2021 NuCanoe Flint w/PIVOTDRIVE \$2,048

## Description

On the water, the Flint balances speed, stability, tracking, and maneuverability. The Flint offers rod storage, tackle storage, gear mounting, paddle holders, etc and a clean open deck. The Flint is the only sub-\$1k fishing kayaks you can paddle, pedal, or power. And at only 63lbs is a breeze to get...

## **GENERAL INFORMATION**

Manufacturer Model Year Model Name Model Code Stock Number Color Condition Engine NuCanoe 2021 Flint w/PIVOTDRIVE Flint w/PIVOTDRIVE

red / black NEW

Contact Marine Outlet - Texas