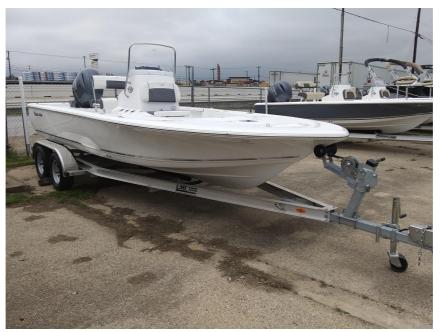

## NEW 2021 Tidewater 2110 Bay Max Call For Price

## Description

The new 2110 Bay Max has improved seating, a new console, increased storage, and better tackle space. There?s even a space for an optional port-potti. The 2110 Bay Max is a shallow water dream and a family memory-capturing machine.

## **GENERAL INFORMATION**

Manufacturer Model Year Model Name Model Code Stock Number Color Condition

Tidewater 2021 2110 Bay Max 2110 Bay Max

white NEW F150LA Outboard 4 Stroke