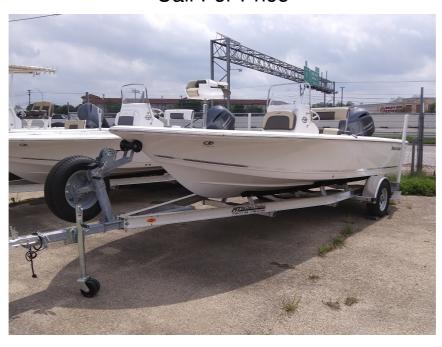

## NEW 2021 Tidewater 1910 Bay Max Call For Price

## **Description**

The 1910 Bay Max is a truly affordable package with all the features. Hydraulic steering, dual live wells, gunwale rod storage are just a few. The shallow draft hull that can handle the rough stuff is designed to run with a Yamaha 115 HP 4 stroke for the best value in the business.