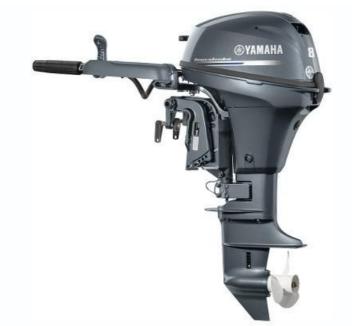

## Description

Our 212-cc 8-hp portable outboard features 7.5 percent more displacement than its previous design. This SOHC two-cylinder four stroke delivers a nice balance of power, performance and portability for jon boats and inflatables. Its new, shorter tiller handle makes operation more comfortable, so you ca...

## **GENERAL INFORMATION**

| Manufacturer |
|--------------|
| Model Year   |
| Model Name   |
| Model Code   |
| Stock Number |
| Color        |
| Condition    |
| Engine       |

2018 F8SMHB F8SMHB

Yamaha