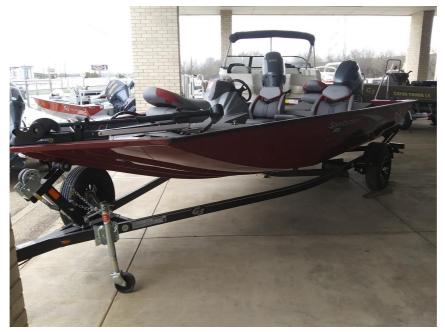

## NEW 2020 G3 Sportsman 1710 DC \$25,495

## Description

The Sportsman 1710 has quickly become one of the best-selling boats in the G3 Sportsman all-aluminum, all-welded lineup. Standard features that serious fishermen demand are provided, plus outstanding quality, superior performance and the long-term satisfaction of owning a G3 and Yamaha fishing packag...

## **GENERAL INFORMATION**

Manufacturer Model Year Model Name Model Code Stock Number Color Condition G3 2020 Sportsman 1710 DC Sportsman 1710 DC

Sahara Sand / Tan NEW F70LA Outboard 4 Stroke

Engine