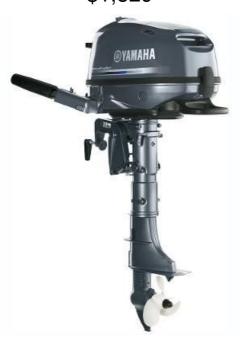

## NEW 2020 Yamaha F4LMHA \$1,529

## **Description**

Our 139-cc 4-hp portable outboard mirrors our OHV F6, with a couple less horses. It features the same ergonomic, easy-grip starter handle with a built-in decompression device for effortless starts. The F4 also features a built-in fuel tank with the option of switchable access to an additional externa...

## **GENERAL INFORMATION**

Manufacturer Yamaha Model Year 2020 Model Name F4LMHA Model Code F4LMHA

Stock Number

Color GRAY
Condition NEW

Engine