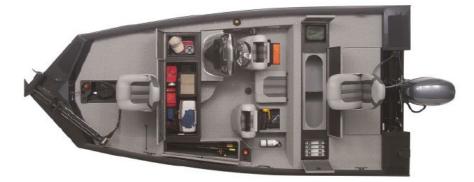

## Description

Selecting a new bass boat can only be accomplished by serious comparisons between several brands. G3 and Yamaha welcome those comparisons, with the Sportsman 1610 model leading the way as one of the ?best buys? in the G3 lineup. Quality components, top performance, and the satisfaction of owning a G3...