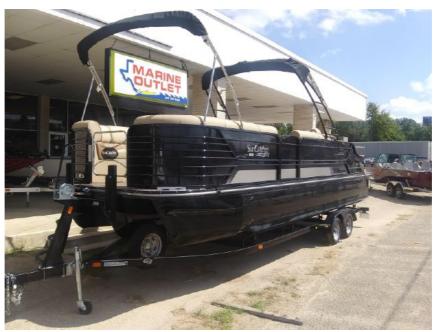

## NEW 2019 SunCatcher Diamond Elite 326 SE \$83,995

## Description

The Diamond Elite 326 SE gives you luxury beyond your expectations, combining areas for relaxation and entertainment. Enhanced with a new color combination of black fencing with Desert Sand graphics, along with a tan interior and diamond pattern accents, this luxury SunCatcher pontoon has it all: qua...

## **GENERAL INFORMATION**

Manufacturer Model Year Model Name Model Code Stock Number Color Condition Engine

SunCatcher 2019 Diamond Elite 326 SE Diamond Elite 326 SE

Black / Tan NEW