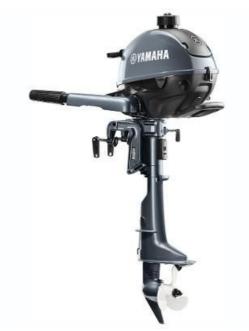

## NEW 2020 Yamaha F2.5 SMHB \$1,049

## Description

Our 72-cc 2.5-hp portable outboard is the smallest motor on our roster, yet, it has some of the biggest news. Completely redesigned, it?s even more portable, easier to store and cleaner burning. It recently achieved a Three-Star rating from the California Air Resources Board (C.A.R.B) for Ultra-Low E...

## **GENERAL INFORMATION**

| Manufacturer | Yamaha    |
|--------------|-----------|
| Model Year   | 2020      |
| Model Name   | F2.5 SMHB |
| Model Code   | F2.5 SMHB |
| Stock Number |           |
| Color        | gray      |
| Condition    | NEW       |
| Engine       |           |