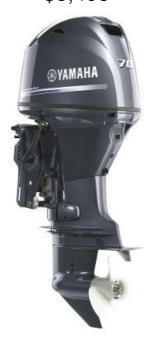

## NEW 2021 Yamaha F70LA \$8,495

## **Description**

Our 1-liter 70-hp midrange features a two-piece upper case and 10 percent lighter pistons. It?s up to 80 pounds lighter than other four-stroke competitors and the class-leader in power-to-weight. Combined with its 16-valve SOHC design and 17 percent larger intakes, and it?s one of the most responsive...

## **GENERAL INFORMATION**

Manufacturer Yamaha Model Year 2021 Model Name F70LA Model Code F70LA

Stock Number

Color

Condition NEW

Engine