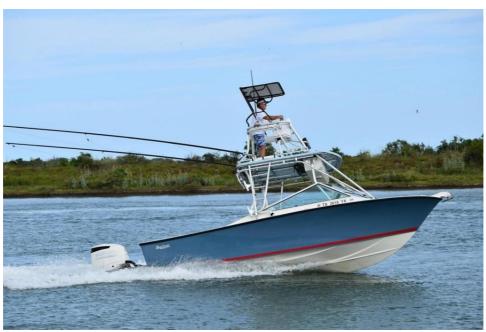

## USED 1976 Sea Craft 23 Sceptre \$69,000

## Description

FOR QUESTIONS CONTACT: CLAY 281-796-5828 or clay.coan@yahoo.com1976 23' Seacraft SceptreComplete restoration completed in 2019I bought this boat in 2013 and started the restoration soon thereafter. It was actually in pretty good condition for its age with no structural issues whatsoever. There was a ...