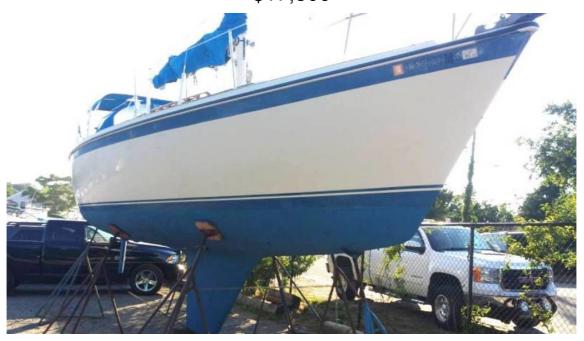

## USED 1981 O-Day 34 \$17,500

## **Description**

FOR QUESTIONS CONTACT: Edward 516-429-6963 or esliwinski@aol.comThis is the perfect day sailer or weekender for Long Island Sound sailing or longer voyages. Very good condition! Westerbeke 25hp diesel inboard. Includes dinghy with a 3.5 hp outboard as well.Dimensions-LOA: 34 ft 0 in-Beam: 11 ft 3 in...