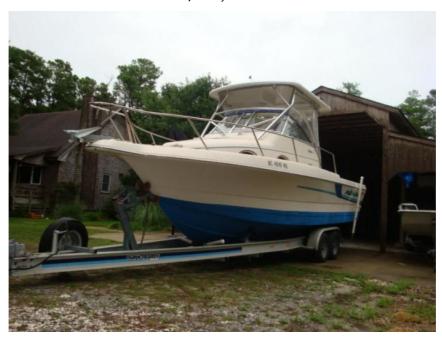

## USED 1998 Pro-Line 2610 Sport Fisherman Walk Around \$35,900

## **Description**

\*\*\* FOR QUESTIONS PLEASE CONTACT: Bill 203-240-5581 or williamhennigjr@gmail.com 1998 Proline 2610 Sport Fisherman Walkaround with a Volvo 210HP Diesel with a Volvo Penta Duo Prop outdrive and a Magic Tilt Aluminum tandem axle trailer.Trailer has all new brakes. Bill bought this boat new and has kept...