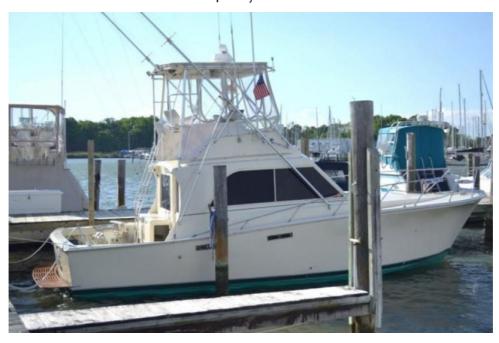

## USED 1979 Pacemaker 36 Sportfish \$72,000

## **Description**

FOR QUESTIONS CONTACT: STEVE 410-977-0805 or stevep@Irwillsonandsons.com This is a 1979 Pacemaker 36 Sportfish powered by twin 315HP Cummins Diesels. Many updates and in excellent condition! DESCRIPTIONShe has a 24 to 25 knot cruise at 22 gallons per hour. 315 cummins 1700 hrs and 2100 hrs 7.5 KW die... Model Code

## **GENERAL INFORMATION**

Manufacturer Pacemaker Model Year 1979

Model Name 36 Sportfish
Model Code 36 Sportfish
Stock Number SP20120516

Color

Condition USED

Engine Twin 1996 315HP Cummins