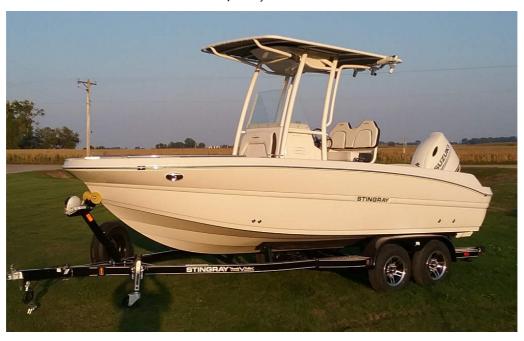

## NEW 2020 Stingray 216CC \$54,000

## **Description**

The 216CCA is the perfect center council family boat. This 216CC is equipped with a Suzuki DF 175 and is sitting on a custom Phoenix trailer, some of the features of this boat include, Battery switch, Blue LED underwater lights, Hydraulic tilt steering, Removable ski pylon, Suzuki digital displa...