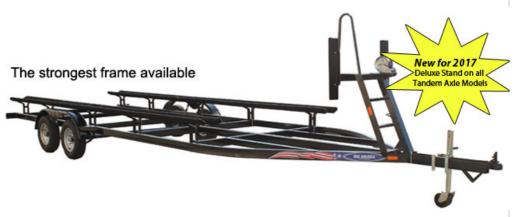

## **Description**

PMI-114 Single axle - LOA 22' 8" Weight 624 lbs PMI-120 Single axle - LOA 24' 8" Weight 625 lbs 5,000lb capacity, Black Painted, Galvanized radial tires, Disc Brakes, Deluxe stand (3200lb) on tandem axle 4" Frame PMI-20T/13 Â tandem axle trailer - LOA 26' 3" Weight 1140 lbs PMI-22T/13 tandem axle ...