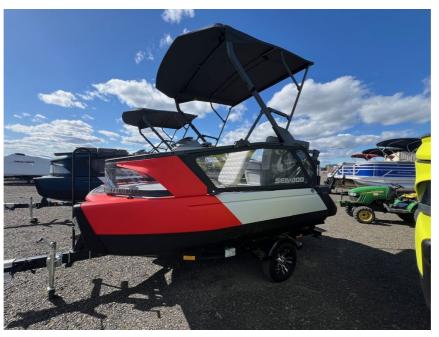

## NEW 2024 Sea-Doo Switch® Cruise 18 - 230 hp \$40,699



## Description

NO GAMES-NO BULL / FREIGHT, PREP/SETUP and FACTORY SURCHARGES-INCLUDED in our prices! TRAILER INCLUDED IN PRICE

## **GENERAL INFORMATION**

| Manufacturer                                                                                                                | Sea-Doo                       |
|-----------------------------------------------------------------------------------------------------------------------------|-------------------------------|
| Model Year                                                                                                                  | 2024                          |
| Model Name                                                                                                                  | Switch® Cruise 18 -<br>230 hp |
|