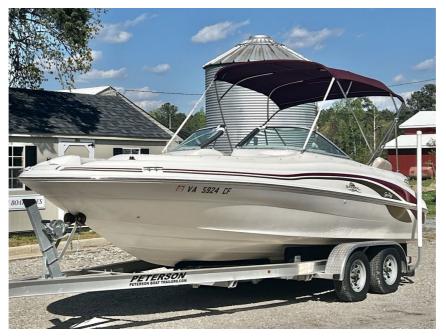

## USED 1999 Sea Ray 210 Sundeck \$13,995

## Description

Powered by a Mercruiser 350 MPI 300hp, this unit only has 52 hours!Manufacture Engine was repowered back in April 2020. Â The bimini and<br/>furniture are in good shape, and trailer is included. Â Please refer to ad<br/>details or contact us for more information.Model Year<br/>Model Name

## **GENERAL INFORMATION**

Manufacturer Model Year Model Name Model Code Stock Number Color Condition Engine

Contact

Sea Ray 1999 210 Sundeck 210 Sundeck 99BB201CBS Burgundy USED

Chesdin Boat Sales 8631 River Rd. Petersburg, VA 23803 Phone: 8045900990 Website: https://www.chesdinboats.com/