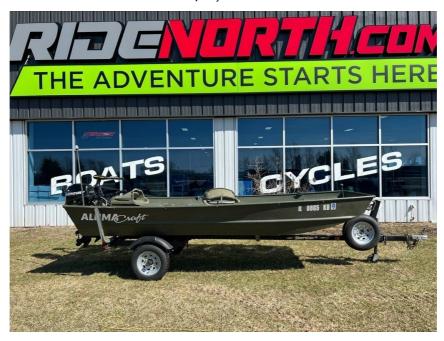

## USED 2016 Alumacraft 1442 Jon 15 \$4,999

## **Description**

FRESH PRE-OWNED JON BOAT ON DISPLAY AT RIDE NORTH SHEBOYGAN - COMES WITH 2012 MERCURY F9.9M - MAUNAL START - MANUAL TILT - ENGINE WILL HAVE FRESH OIL, GEAR LUBE AND SPARK PLUG, TRANSOM MOUNT MINN-KOTA INCLUDED - TRAILER IS 2012 SHORELANDER BUNK TRAILER -