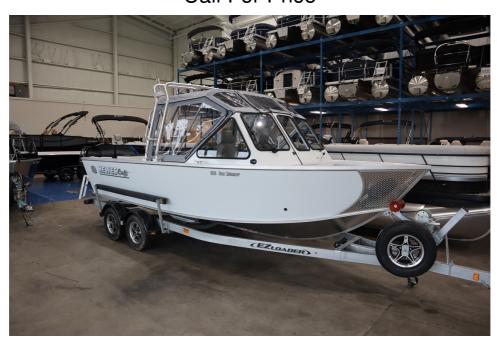

## NEW 2024 Hewescraft 210 Sea Runner ET Call For Price

## **Description**

Call for price. As you put your time and resources into a boat, you hope it will pay you back by giving you more time on the water and a safe trip home every time. The Hewescraft Sea Runner will do just that. The Sea Runner's variable-deadrise, deep-v hull allows you to cut through nasty...

## **GENERAL INFORMATION**

Manufacturer Hewescraft

Model Name 210 Sea Runner ET

2024

Model Code 210 Sea Runner ET Stock Number 6698 Color White

Engine Mercury 200XL

Outboard

NEW