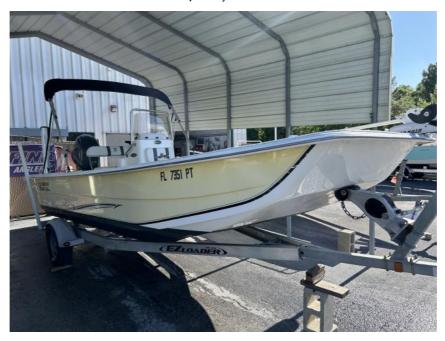

## USED 2014 Carolina Skiff DLX 2180 \$24,995

## **Description**

Well optioned and ready to go to the shallows and flats, the 2180DLX is based on Carolina Skiff's original shallow running flat-bottomed hull. At 21 feet, there's plenty of room to fish for your family and friends. Powered by a reliable Yamaha 4-stroke 115hp engine and options include a Bimini Top, J...

## **GENERAL INFORMATION**

Manufacturer Carolina Skiff

Model Year 2014

Model Name DLX 2180

Model Code DLX 2180

Stock Number

Color Yellow Condition USED

Engine