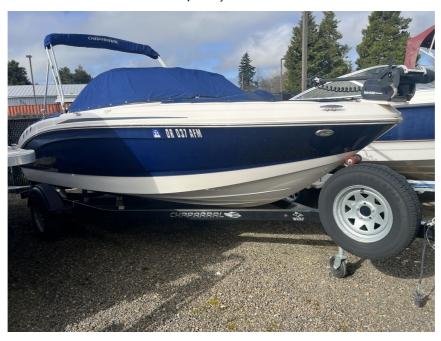

## USED 2016 Chaparral 19 FISH AND SKI \$25,995

## **Description**

2016 CHAPARRAL 19 FIS AND KI WTH TO AND MORRING COVE 4.3 VOLVO Built-in Livewell (70-Quart) with Aerator Under Rear Bench Seat Cockpit Drainage System (CDS) Cockpit Grab Handles - Stainless Steel Cockpit Layout: Two Bucket Seats (Slide and Swivel) with Logo Badging and Rear Removable Fishing Seats an...

## **GENERAL INFORMATION**

Manufacturer Chaparral Model Year 2016

Model Name 19 FISH AND SKI Model Code 19 FISH AND SKI

Stock Number

Color

Condition

Engine

**USED** 