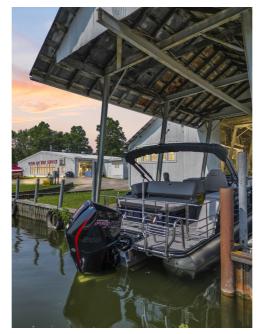

## NEW 2024 Starcraft SLS 3 Q DH Call For Price

## Description

Starcraft pontoon boat innovation continues with the SLS series, featuring HMX tubes. With strategically placed strakes, HMX tubes give you better lift, less surface drag, increased speed, faster plaining and a tighter turning radius. In short, it?s one exciting ride.OPTIONAL EQUIPMENT INCLUDED WIHT ...