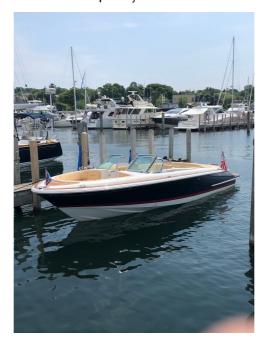

## USED 2013 Chris-Craft Launch 25 \$89,900

## **Description**

Check out this newly listed 2013 Chris-Craft 25 Launch? always used in freshwater, it's a stunning vessel that's more than just a boat; it's an experience. This Chris-Craft 25 Launch sports a Volvo 320 Horsepower 5.7 liter GXIC engine with duo prop stern drive, you'll enjoy better "hole shot" by ach...

## **GENERAL INFORMATION**

Manufacturer Chris-Craft

Model Year 2013 Model Name Launch 25

Model Code Launch 25

Stock Number

Color Midnight Blue/Riviera

Red Condition USED

Engine 5.7L GXiC DP Inboard/Outboard