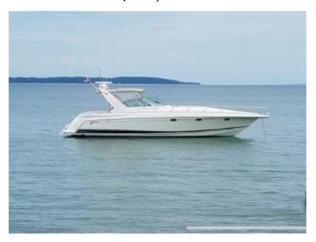

## USED 1996 Formula 41 PC \$79,500

## **Description**

Formula?s largest produced boat of 1996 was this 41 Performance Cruiser. Her sleek lines and large cabin/cockpit space have made her a very popular model from 1996 to the present years. This boat has been in Northern Michigan for a good part of her life, and it shows, especially when you look at the ...

## **GENERAL INFORMATION**

Manufacturer Formula
Model Year 1996
Model Name 41 PC
Model Code 41 PC

Stock Number

Color White/Black

Condition USED

Engine 8.1L V-Drive Twin