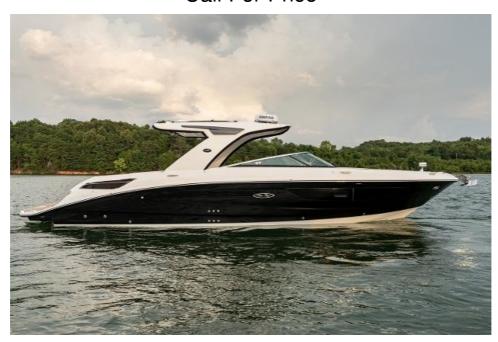

## NEW 2024 Sea Ray SLX 350 Call For Price

## **Description**

In stock now.Sea Ray?s SLX 350 hosts an array of features designed for an excellent on-water experience and optimal performance. Powered by twin Mercury® MerCruiser® 6.2L engines, with a joystick Axius® System to ease maneuverability, the enhanced SLX 350 delivers a superior ride and unrivaled handli...

## **GENERAL INFORMATION**

| Manufacturer | Sea Ray |
|--------------|---------|
| Model Year   | 2024    |
| Model Name   | SLX 350 |
| Model Code   | SLX 350 |
|              |         |

Stock Number

Color Horizon/Black