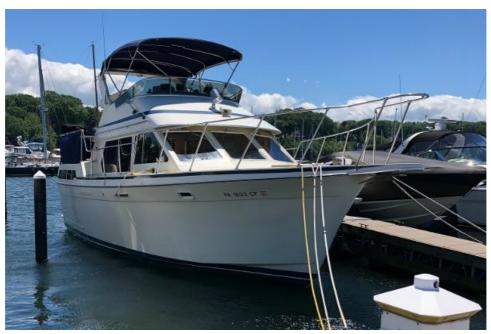

## Description

1986 Tollycraft 34 Sundeck Cruiser Located in Northern MichiganThe 1986 Tollycraft 34 Sundeck is a classic motor yacht known for its timeless design and comfortable layout. This vessel is 34 feet in length and features a sundeck, which is a spacious outdoor area perfect for enjoying the sun and the s...