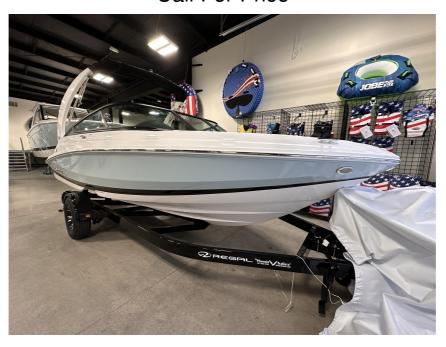

## NEW 2024 Regal 2000 ES Call For Price

## **Description**

In stock now.The Regal 2000 ES, may be one of the smallest in Regal?s lineup, but don?t be fooled. There?s nothing little about it. This boat was tailored to the family who wants to do it all on the water, while still being able to fit it into the budget and into the garage between weekends.This 2024...

## **GENERAL INFORMATION**

Manufacturer Regal
Model Year 2024
Model Name 2000 ES
Model Code 2000 ES

Stock Number

Color Belle Isle

Blue/Black/White

Condition NEW

Engine 4.5L 200 Alpha CAT Inboard/Outboard