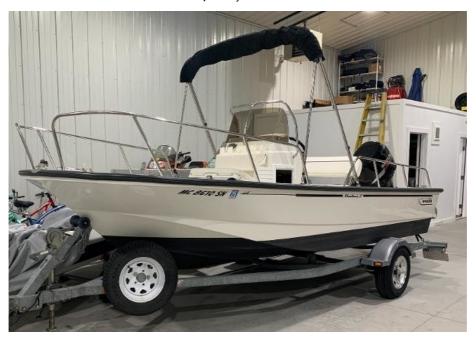

## USED 2004 Boston Whaler 170 Montauk \$29,900

## **Description**

The Montauk has been a worldwide favorite for over 40 years, thanks to its center console design, superior lateral stability, its extra-dry ride and quick planing with minimal horsepower. Now, all those advantages have been kicked up several notches in the all-new 170 Montauk. Enjoy a softer ride and...

## **GENERAL INFORMATION**

Manufacturer Boston Whaler

Model Year 2004

Model Name 170 Montauk Model Code 170 Montauk

Stock Number

Color White/Black

Condition USED

Engine DF115 Outboard 4