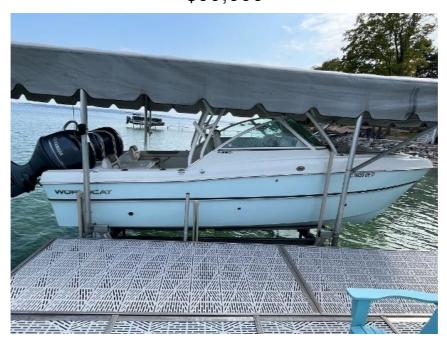

## USED 2017 World Cat 230 DC \$99,000

## **Description**

The World Cat 230DC dual console is the ideal boat for family outings, exploring new horizons, getting away from it all, and getting there in comfort. This mid-size dual console boat features World Cat's famous smoother, more stable, drier ride, and it includes comfort features like a full-sized head...

## **GENERAL INFORMATION**

Manufacturer World Cat
Model Year 2017
Model Name 230 DC
Model Code 230 DC

Stock Number

Color Light Blue Condition USED

Engine F115XB Twin Outboard