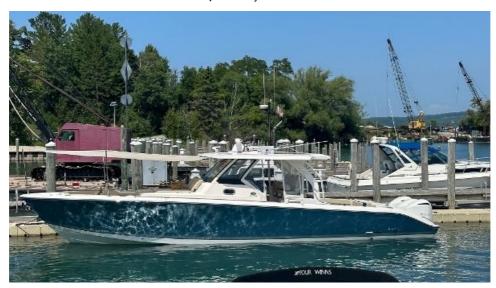

## USED 2017 Pursuit Sport S 408 \$579,000

## **Description**

Currently located in our Harbor Springs showroom. This well cared for Pursuit S 408 center console is loaded with options and in excellent condition! Beautifully painted in Bentley Fountain Blue by Tiara Yachts in their Holland, Michigan facility where she was constructed. As a one-owner boat, she sp...

## **GENERAL INFORMATION**

Manufacturer Pursuit Model Year 2017

Model Name Sport S 408 Model Code Sport S 408

Stock Number

Color Bentley Fountain

Blue/Silver

Condition USED

Engine F350 Triple Outboard