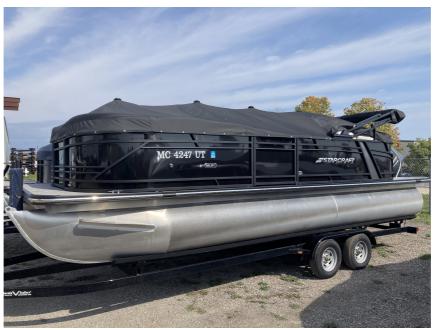

## USED 2022 Starcraft SLS3 \$84,500

## Description

This low-hour Starcraft SLS3 Tri-Toon is powered by a Yamaha F150LB four-stroke and comes with a tandem-axle Phoenix trailer.Generous Comfort & amp; Great Performance - Starcraft pontoon innovation continues with the SLS Series, featuring HMX Tubes. With strategically placed strakes, HMX Tubes give yo...