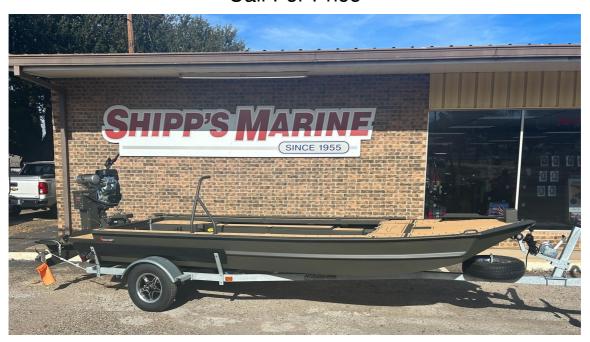

## NEW 2024 Go-Devil 18x60 Open Floor Surface Drive Boat Call For Price

## **GENERAL INFORMATION**

Manufacturer Go-Devil Model Year 2024

18x60 Open Floor Model Name Surface Drive

Boat

18x60 Open Floor

Model Code Surface Drive

Boat 6039

Stock Number

Color

Engine

Condition NEW

Go-Devil Surface

Drive

BS40PHTFNRET

Other