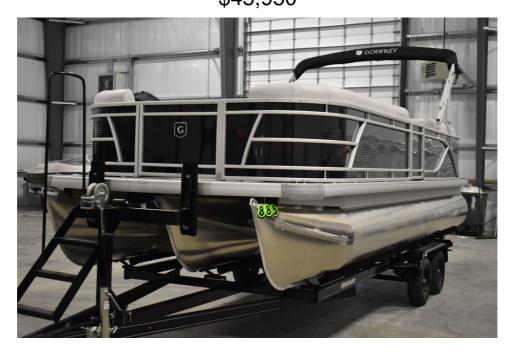

## NEW 2024 Godfrey Pontoons Sweetwater 2286 SB Sport Tube 27 in. Package \$45,950

## **Description**

Price does not include trailer! This beautiful 2024 Godfrey Sweetwater triple toon 2286SB with a Suzuki 150hp four stroke outboard is sure to turn heads on the water! This boat is Metallic Black with Silver rails and a Gray interior. The boat comes with a 10 year warranty and the motor comes with a 5...

27 in.
Package

Stock Number 885

Color Metallic
Black

Condition NEW