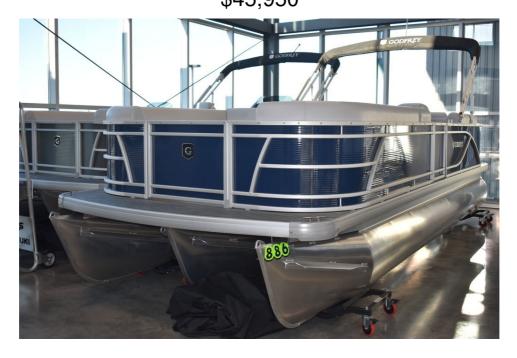

## NEW 2024 Godfrey Pontoons Sweetwater 2286 SB Sport Tube 27 in. Package \$45,950

## **Description**

Price does not include trailer! This beautiful 2024 Godfrey Sweetwater triple toon 2286SB with a Suzuki 150hp four stroke outboard is sure to turn heads on the water! This boat is Metallic Navy Blue with Silver rails and a Gray interior. The boat comes with a 10 year warranty and the motor comes with...

## **GENERAL INFORMATION**

Manufacturer Godfrey Pontoons Model Year 2024

2286 SB Sport Tube 27 in.

Sweetwater

27 in.
Package
Sweetwater
2286 SB

Model Code Sport Tube

27 in. Package

Navy Blue

886

NEW

Stock Number

Model Name

Color Condition

Engine