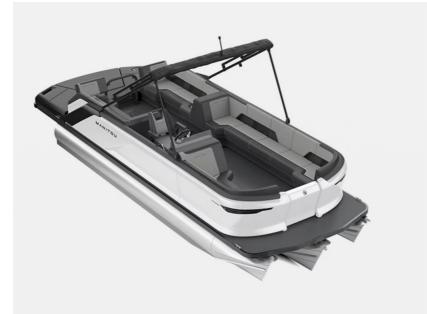

## NEW 2023 Manitou CRUISE 22 MAX DECK \$49,497

## Description

What a way to enjoy Summer ! Max deck 4 Feet of fun space on the water Covers the motor for worry free use Stop in today It Unsight inside for to Touch Feel And Relaxe Thank you