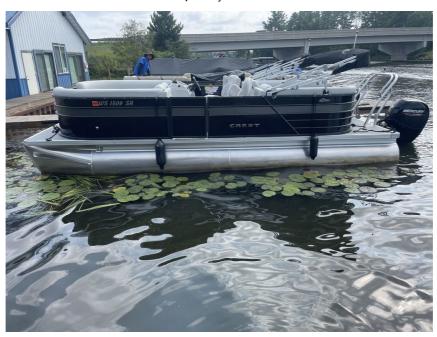

## USED 2022 Crest Classic LX 220 \$47,995

## **Description**

Retired rental that is ready to be pulled out of our rental fleet. This beautiful Crest Tri-toon comes rigged with a 150 HP outboard motor as well as a cover and a Bimini top. We give a 30-day warranty on the motor as well. For more information please contact a member of our sales team or stop in tod...

## **GENERAL INFORMATION**

Manufacturer Crest Model Year 2022

Model Name Classic LX 220
Model Code Classic LX 220
Stock Number Rental X2
Color Black

**USED** 

Engine

Condition