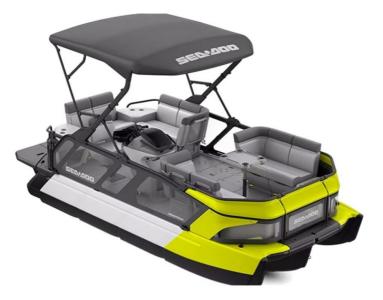

## NEW 2024 Sea-Doo Switch® Cruise 18 - 230 hp \$40,699

## Description

Boat: Sea-Doo Switch Cruise 18' 230hp-Neon Yellow

## **GENERAL INFORMATION**

| Manufacturer       | Sea-Doo               |
|--------------------|-----------------------|
| Model Year         | 2024                  |
| Model Name         | Switch® Cru<br>230 hp |
| Model Code         | Switch® Cru<br>230 hp |
| Stock Number       | 1030611345-0          |
| Color              | Neon Yellow           |
| Condition          | NEW                   |
| Engine             |                       |
| Contact            |                       |
| Spicer's Boat City |                       |